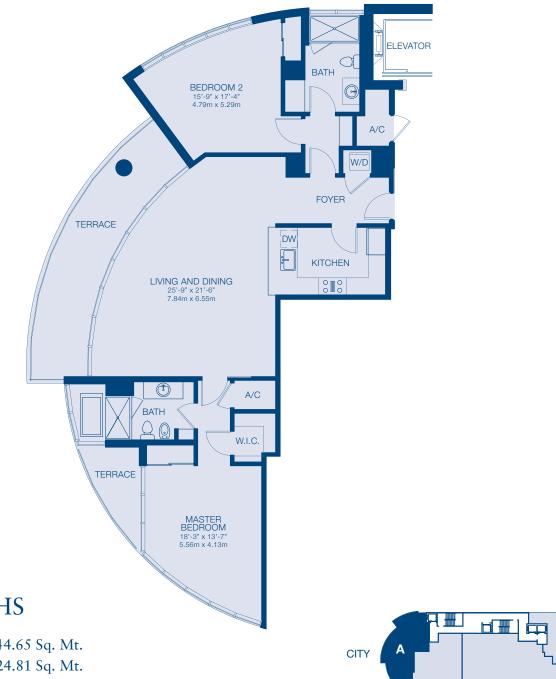

## 2 BEDROOMS / 2 BATHS

| RESIDENCE | 1,557 Sq. Ft. | 144.65 Sq. Mt. |
|-----------|---------------|----------------|
| TERRACE   | 267 Sq. Ft.   | 24.81 Sq. Mt.  |
| TOTAL     | 1,824 Sq. Ft. | 169.46 Sq. Mt. |

Stated dimensions are measured to the exterior boundaries of the exterior walls and the centerline of interior demising walls and in fact vary from the dimensions that would be determined by using the description and definition of the "Unit" set forth in the Declaration (which generally only includes the interior airspace between the perimeter walls and excludes interior structural components). For your reference, the area of the Unit, determined in accordance with those defined unit boundaries, is + or - 1,557 sqt. for unit A. Note that measurements of rooms set forth on this floor plan are generally taken at the greatest points of each given room (as: If the room were a perfect rectangle), without regard for any cutouts. Accordingly, the area of the actual room will typically be smaller than the protocomes at forth and the condominium Declaration. All depictions of appliances, counters, soffits, floor coverings and other matters of detail, including, without limitation, items of finish and decoration are conceptual only and are not necessarily included in each necessaril